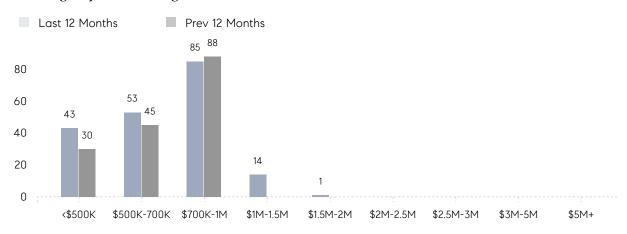

| -         | \$687,500 | -         |
|                | # OF CONTRACTS     | 0         | 1         | 0%        |
|                | NEW LISTINGS       | 0         | 2         | 0%        |
| Condo/Co-op/TH | AVERAGE DOM        | 45        | 49        | -8%       |
|                | % OF ASKING PRICE  | 99%       | 95%       |           |
|                | AVERAGE SOLD PRICE | \$847,100 | \$766,346 | 11%       |
|                | # OF CONTRACTS     | 8         | 17        | -53%      |
|                | NEW LISTINGS       | 8         | 17        | -53%      |
|                |                    |           |           |           |

Nov 2021

Nov 2020

% Change

# Palisades Park

### NOVEMBER 2021

### Monthly Inventory



### Contracts By Price Range



### Listings By Price Range



# COMPASS



Compass makes no representations or warranties, express or implied, with respect to future market conditions or prices of residential product at the time the subject property or any competitive property is complete and ready for occupancy or with respect to any report, study, finding, recommendation or other information provided by Compass herein. Moreover, no warranty, express or implied, is made or should be assumed regarding the accuracy, adequacy, completeness, legality, reliability, merchantability or fitness for a particular purpose of any information, in part or whole, contained herein. All material is presented with the understanding that Compass shall not be deemed to provide legal, accounting or other professional services. This is not intended to solicit the purch