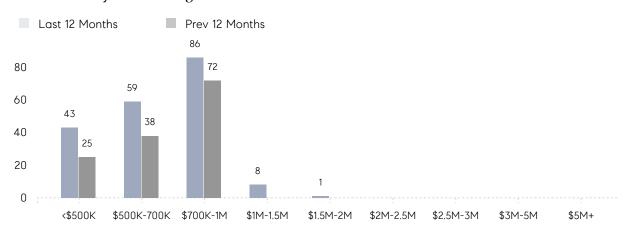

| AVERAGE SOLD PRICE | -         | \$687,500 | -         |
|                | # OF CONTRACTS     | 0         | 1         | 0%        |
|                | NEW LISTINGS       | 0         | 2         | 0%        |
| Condo/Co-op/TH | AVERAGE DOM        | 45        | 49        | -8%       |
|                | % OF ASKING PRICE  | 99%       | 95%       |           |
|                | AVERAGE SOLD PRICE | \$847,100 | \$766,346 | 11%       |
|                | # OF CONTRACTS     | 8         | 17        | -53%      |
|                | NEW LISTINGS       | 8         | 17        | -53%      |
|                |                    |           |           |           |

Nov 2021

Nov 2020

% Change

# Palisades Park

### NOVEMBER 2021

### Monthly Inventory



### Contracts By Price Range



### Listings By Price Range



# COMPASS



Compass makes no representations or warranties, express or implied, with respect to future market conditions or prices of residential product at the time the subject property or any competitive property is complete and ready for occupancy or with respect to any report, study, finding, recommendation or other information provided by Compass herein. Moreover, no warranty, express or implied, is made or should be assumed regarding the accuracy, adequacy, completeness, legality, reliability, merchantability or fitness for a particular purpose of any information, in part or whole, contained herein. All material is presented with the understanding that Compass shall not be deemed to provide legal, accounting or other professional services. This is no