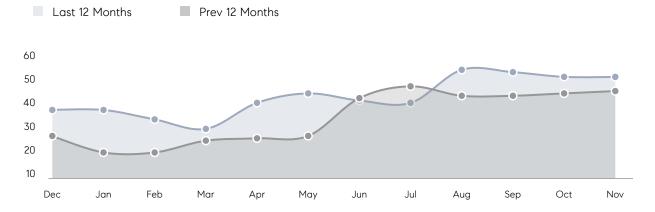

99%       |           |
|                | AVERAGE SOLD PRICE | -         | \$687,500 | -         |
|                | # OF CONTRACTS     | 0         | 1         | 0%        |
|                | NEW LISTINGS       | 0         | 2         | 0%        |
| Condo/Co-op/TH | AVERAGE DOM        | 45        | 49        | -8%       |
|                | % OF ASKING PRICE  | 99%       | 95%       |           |
|                | AVERAGE SOLD PRICE | \$847,100 | \$766,346 | 11%       |
|                | # OF CONTRACTS     | 8         | 17        | -53%      |
|                | NEW LISTINGS       | 8         | 17        | -53%      |
|                |                    |           |           |           |

Nov 2021

Nov 2020

% Change

# Palisades Park

### NOVEMBER 2021

### Monthly Inventory



### Contracts By Price Range



### Listings By Price Range



# COMPASS



Compass makes no representations or warranties, express or implied, with respect to future market conditions or prices of residential product at the time the subject property or any competitive property is complete and ready for occupancy or with respect to any report, study, finding, recommendation or other information provided by Compass herein. Moreover, no warranty, express or implied, is made or should be assumed regarding the accuracy, adequacy, completeness, legality, reliability, merchantability or fitness for a particular purpose of any information, in part or whole, contained herein. All material is presented with the understanding that Compass shall not be deemed to provide legal, accounting or other p